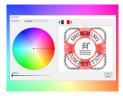

Advanced Color Management Edit and select colors more easily, and auto-scroll to the object in the Color-Object list. A color wheel feature assists with perfect color combinations.

Paid add-on Elements Looking to do specialist embroidery? There is an array of paid add-on Elements available, e.g. Sequins Advanced, Spiral Fill, Shading & Open Fills and many more.